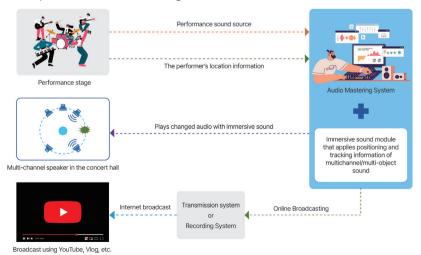

### **Raon Actual Feeling Sound Solution**

**Function and Usage**: Actual Feeling sound solution for enhancing the sense of presence in performances and video content, which improves immersion and realism by applying the solution to live audio performances in real-time without separate mastering work. It can be utilized in real-time online concerts, real-time online fan meetings, and other live online events to provide differentiated content servcies. Provides a sense of presence by arranging instruments and speakers in a similar position to a concert hall, enhancing spatial perception. When applied through playback software, virtual surround technology is provided to improve the sensation of being there.

Marketing and Selling Points: This is a realistic sound solution applied to the audio in real time without a separate mastering work to improve the sense of presence. This solution improves the sense of presence by applying realistic sound to multichannel audio input in real time without any additional mastering work. It is installed and used in the computer of the sound system in the form of SW or it is used by connecting the HW unit to which the solution is applied to the sound system.