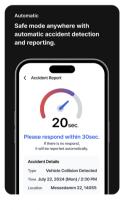

#### Function and Usage:

- 1. Based on AI deep learning technology and accident detection algorithms, report an accident immediately after detecting it
- 2. Determine data based on accident type, such as sudden acceleration and collision
- 3. Accident report is generated in one second after the incident is reported (domestic/foreign customized)
- 4. Evidence related to insurance fraud and insurance issues can be used

### Marketing and Selling Points:

- 1. World's First OBD Linked Accident Detection Solution
- 2. OBD and APP are mixed, respectively, and can be used separately (paid ver, free ver)
- 3. Establish real-time accident data recording, analysis, and discrimination algorithms
- 4. Data records are stored even in communication insensitive areas, and data continuity is achieved when communication is normalized