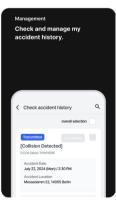

#### Function and Usage:

- 1. Based on AI deep learning technology and accident detection algorithms, report an accident immediately after detecting it
- 2. Determine data based on accident type, such as sudden acceleration and collision
- 3. Accident report is generated in one second after the incident is reported (domestic/foreign customized)
- 4. Evidence related to insurance fraud and insurance issues can be used

### Marketing and Selling Points:

- 1. World's First OBD Linked Accident Detection Solution
- 2. OBD and APP are mixed, respectively, and can be used separately (paid ver, free ver)
- 3. Establish real-time accident data recording, analysis, and discrimination algorithms
- 4. Data records are stored even in communication insensitive areas, and data continuity is achieved when communication is normalized