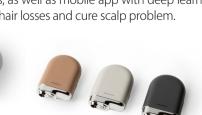

### **ICT Solution**

Function and Usage: WithBecon's IoT scalp scanner is composed of imaging camera(20x magnification), plus a sensor of humidity and temperature, UV-A LEDs to detect sebum and UV-C LEDs for sterilization after use. Scanned images and sensor results are then sent to the app where a deep learning analysis is conducted. Up to 10 results are shown to the user's scalp health including pore density, sensitivity, scalp type, and any existing issues.

Marketing and Selling Points: WithBecon is the most innovative digital healthcare solution that analyzes the

scalp and recommends the best matching treatments for hair loss and scalp conditions. WithBecon is composed of an IoT scalp scanner with a dozen of sensors and LEDs, as well as mobile app with deep learning algorithms so it helps users to prevent hair losses and cure scalp problem.