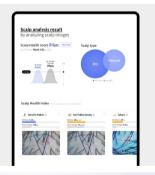

### **ICT Solution**

Function and Usage: WithBecon's IoT scalp scanner is composed of imaging camera(20x magnification), plus a sensor of humidity and temperature, UV-A LEDs to detect sebum and UV-C LEDs for sterilization after use. Scanned images and sensor results are then sent to the app where a deep learning analysis is conducted. Up to 10 results are shown to the user's scalp health including pore density, sensitivity, scalp type, and any existing issues.

Scalp & Skin Al Analysis.