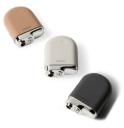

### **ICT Solution**

Function and Usage: WithBecon's IoT scalp scanner is composed of imaging camera(20x magnification), plus a sensor of humidity and temperature, UV-A LEDs to detect sebum and UV-C LEDs for sterilization after use. Scanned images and sensor results are then sent to the app where a deep learning analysis is conducted. Up to 10 results are shown to the user's scalp health including pore density, sensitivity, scalp type, and any existing issues.

Marketing and Selling Points: WithBecon is the most innovative digital healthcare solution that analyzes the

scalp and recommends the best matching treatments for hair loss and scalp conditions. WithBecon is composed of an IoT scalp scanner with a dozen of sensors and LEDs, as well as mobile app with deep learning algorithms so it helps users to prevent hair losses and cure scalp problem.