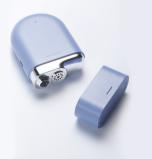

### **ICT Solution**

Function and Usage: WithBecon's IoT scalp scanner is composed of imaging camera(20x magnification), plus a sensor of humidity and temperature, UV-A LEDs to detect sebum and UV-C LEDs for sterilization after use. Scanned images and sensor results are then sent to the app where a deep learning analysis is conducted. Up to 10 results are shown to the user's scalp health including pore density, sensitivity, scalp type, and any existing issues.

Marketing and Selling Points: WithBecon is the most innovative digital healthcare solution that analyzes the

scalp and recommends the best matching treatments for hair loss and scalp conditions. WithBecon is composed of an IoT scalp scanner with a dozen of sensors and LEDs, as well as mobile app with deep learning algorithms so it helps users to prevent hair losses and cure scalp problem.