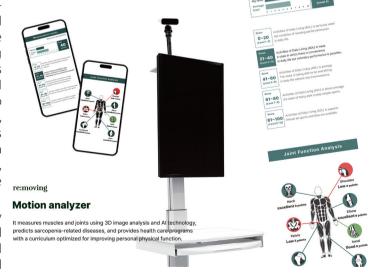

## **Motionary**

Function and Usage: Motionary is an Aldriven device that analyzes movement and the musculoskeletal system, offering precise insights for physical health. Incorporating BHQ's advanced technology, it also assesses brain health, making it an essential tool for proactive senior wellness. Designed to support rehabilitation, fitness planning, and preventive care, Motionary empowers health professionals and individuals with data-driven solutions to improve mobility, monitor cognitive health, and enhance overall quality of life.

Marketing and Selling Points: Motionary redefines health assessment with its dual focus on physical and brain health. Powered by AI, it delivers precise musculoskeletal

analysis, identifying movement patterns and potential risks. With BHQ's brain health technology, it provides a holistic approach to senior wellness, addressing both body and mind. Ideal for rehabilitation, preventive care, and fitness planning, Motionary offers actionable insights to professionals and individuals alike. Its cutting-edge design ensures reliable, user-friendly solutions to achieve healthier, more active lifestyles.